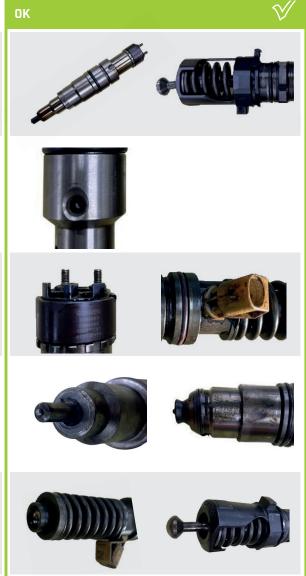

## **OLD PARTS CRITERIA INJECTOR NOZZLES**

If you want to get your deposit back on your old part, this has to be suitable for remanufacturing. Please pay attention to the following instructions to ensure a smooth reimbursement of the deposit on your old part:

- ✓ The old part must match the article number of the delivered part.
- ✓ It must be complete, with no missing parts.
- ✓ The part may in no way be dismantled.
- ✓ We only accept OEM parts.

Please use our original packaging with corresponding padding material when returning the part so as to avoid any damage during transport.

The housing may not be deformed, weathered, broken or corroded.

All of the connections and threads must be in perfect working order.

All of the electrical connections must be in perfect working order.

The nozzle may not be missing or broken, cracked or deformed.

The part must be complete.

www.rema-germany.com

Reman