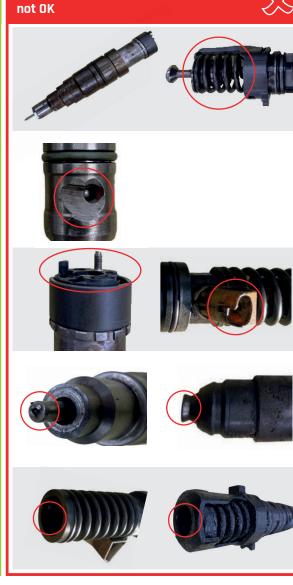

## **OLD PARTS CRITERIA INJECTOR NOZZLES**

If you want to get your deposit back on your old part, this has to be suitable for remanufacturing. Please pay attention to the following instructions to ensure a smooth reimbursement of the deposit on your old part:

- ✓ The old part must match the article number of the delivered part.
- ✓ It must be complete, with no missing parts.
- ✓ The part may in no way be dismantled.
- ✓ We only accept OEM parts.

Please use our original packaging with corresponding padding material when returning the part so as to avoid any damage during transport.

The housing may not be deformed, weathered, broken or corroded.

All of the connections and threads must be in perfect working order.

All of the electrical connections must be in perfect working order.

The nozzle may not be missing or broken, cracked or deformed.

The part must be complete.

www.rema-germany.com

Reman