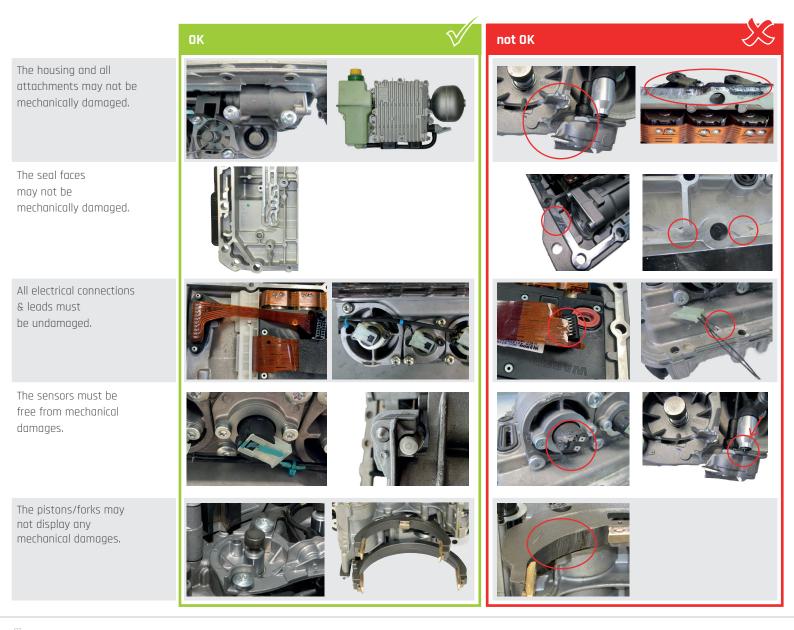

## **OLD PARTS CRITERIA TRANSMISSION CONTROL UNITS**

If you want to get your deposit back on your old part, this has to be suitable for remanufacturing.

Please pay attention to the following instructions to ensure a smooth reimbursement of the deposit on your old part:

- The old part must match the article number of the delivered part.
- It must be complete, with no missing parts.
- The part may in no way be dismantled.
- We only accept OEM parts.

Please use the enclosed protective bag as well as our original packaging with corresponding padding material so as to avoid any damage during transport.