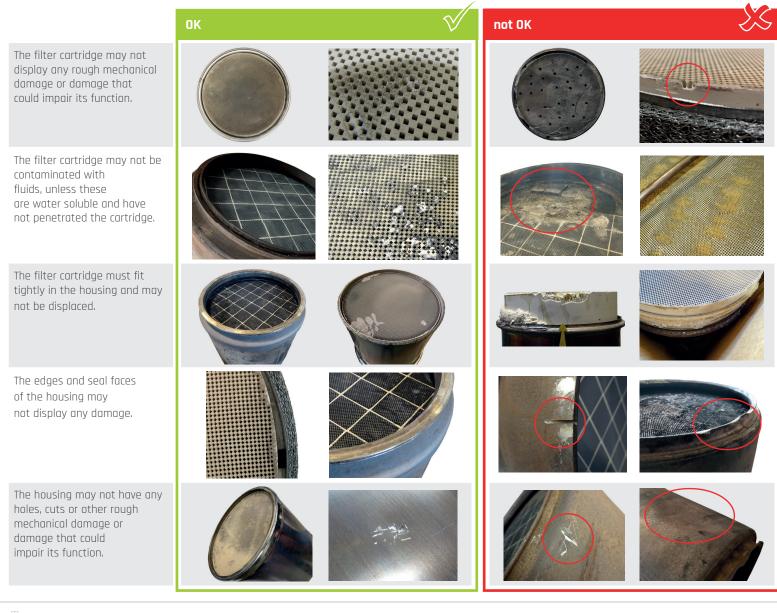

## **OLD PARTS CRITERIA DPF**

If you want to get your deposit back on your old part, this has to be suitable for remanufacturing.

Please pay attention to the following instructions to ensure a smooth reimbursement of the deposit on your old part:

- The old part must match the article number of the delivered part.
- We only accept OEM, homologated Eminox or Dinex filters.

Please use the enclosed protective bag as well as our original packaging with corresponding padding material so as to avoid any damage during transport.